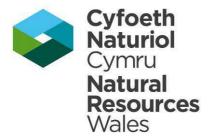

C. cerealis has been recorded from a wide area of Yr Wyddfa but there are clusters of records around four main locations – Cwm du'r Arddu; Llechog ridge in Cwm Clogwyn; the Pyg & Miners Tracks and Clogwyn y Garnedd in Cwm Glaslyn; and Cwm Glas (see Figures 1 to 4). Figure 4 illustrate the distribution of sightings in relation to areas of thyme-rich grassland mapped in 1996-98 and 2006. The most recent records are from high altitude (Table 2). Records of the beetle from Cwm Idwal are shown in Figures 5 and 6, with the latter showing areas of mapped thyme grassland which do not coincide with beetle sightings.

Figure 1: Records of *Chysolina cerealis* from Yr Wyddfa. Red star = records with at least a 6-figure grid reference; blue square = records with a 4-figure grid reference.

Figure 2: Records of *Chysolina cerealis* from Yr Wyddfa. Red star = records with at least a 6-figure grid reference.