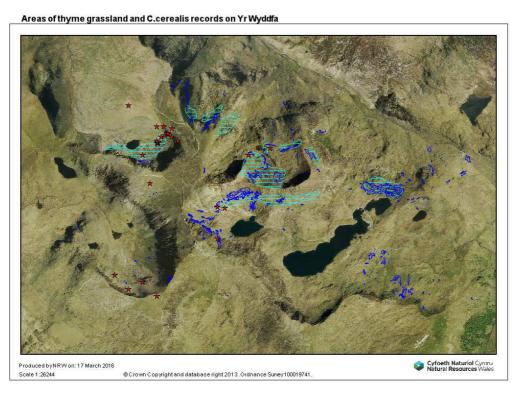

C. cerealis has been recorded from a wide area of Yr Wyddfa but there are clusters of records around four main locations – Cwm du'r Arddu; Llechog ridge in Cwm Clogwyn; the Pyg & Miners Tracks and Clogwyn y Garnedd in Cwm Glaslyn; and Cwm Glas (see Figures 1 to 4). Figure 4 illustrate the distribution of sightings in relation to areas of thyme-rich grassland mapped in 1996-98 and 2006. The most recent records are from high altitude (Table 2). Records of the beetle from Cwm Idwal are shown in Figures 5 and 6, with the latter showing areas of mapped thyme grassland which do not coincide with beetle sightings.

Figure 3: Records of *Chysolina cerealis* from Yr Wyddfa. Red star = records with at least a 6-figure grid reference.

Figure 4: Records of *Chysolina cerealis* from Yr Wyddfa. Red star = records with at least a 6-figure grid reference. Dark blue = thyme grassland mapped in 1996-98 by Alex Turner. Light blue = areas of thyme mapped in 2006.