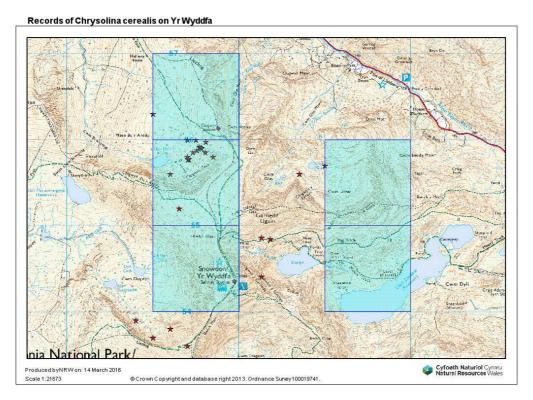

C. cerealis has been recorded from a wide area of Yr Wyddfa but there are clusters of records around four main locations – Cwm du'r Arddu; Llechog ridge in Cwm Clogwyn; the Pyg & Miners Tracks and Clogwyn y Garnedd in Cwm Glaslyn; and Cwm Glas (see Figures 1 to 4). Figure 4 illustrate the distribution of sightings in relation to areas of thyme-rich grassland mapped in 1996-98 and 2006. The most recent records are from high altitude (Table 2). Records of the beetle from Cwm Idwal are shown in Figures 5 and 6, with the latter showing areas of mapped thyme grassland which do not coincide with beetle sightings.

Figure 3: Records of *Chysolina cerealis* from Yr Wyddfa. Red star = records with at least a 6-figure grid reference.

Figure 4: Records of *Chysolina cerealis* from Yr Wyddfa. Red star = records with at least a 6-figure grid reference. Dark blue = thyme grassland mapped in 1996-98 by Alex Turner. Light blue = areas of thyme mapped in 2006.