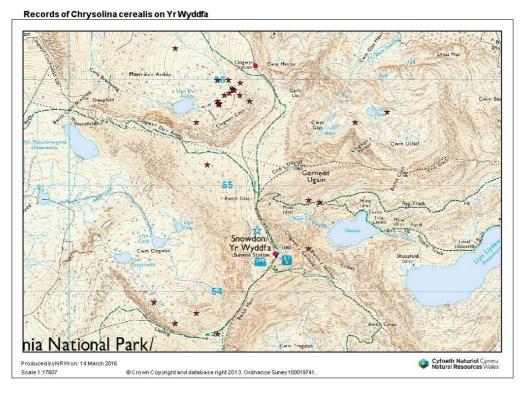

C. cerealis has been recorded from a wide area of Yr Wyddfa but there are clusters of records around four main locations – Cwm du'r Arddu; Llechog ridge in Cwm Clogwyn; the Pyg & Miners Tracks and Clogwyn y Garnedd in Cwm Glaslyn; and Cwm Glas (see Figures 1 to 4). Figure 4 illustrate the distribution of sightings in relation to areas of thyme-rich grassland mapped in 1996-98 and 2006. The most recent records are from high altitude (Table 2). Records of the beetle from Cwm Idwal are shown in Figures 5 and 6, with the latter showing areas of mapped thyme grassland which do not coincide with beetle sightings.

Figure 3: Records of *Chysolina cerealis* from Yr Wyddfa. Red star = records with at least a 6-figure grid reference.

Figure 4: Records of *Chysolina cerealis* from Yr Wyddfa. Red star = records with at least a 6-figure grid reference. Dark blue = thyme grassland mapped in 1996-98 by Alex Turner. Light blue = areas of thyme mapped in 2006.