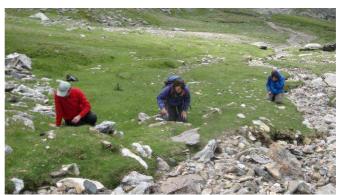

Figure 7: Typical survey habitat.

Figures 8 & 9: Visual and stone-turning searches for *Chrysolina cerealis*.