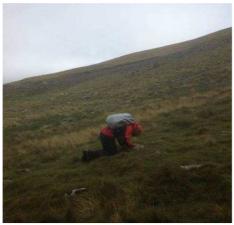

Figure 7: Typical survey habitat.

Figures 8 & 9: Visual and stone-turning searches for *Chrysolina cerealis*.