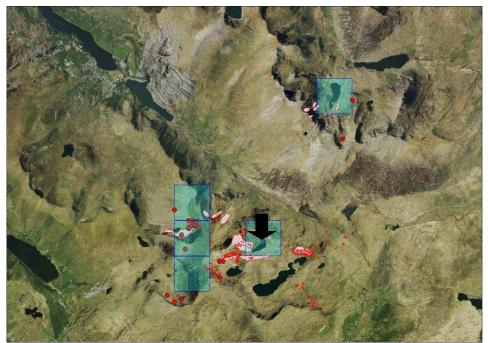

C. cerealis has been recorded from a wide area of Yr Wyddfa but there are clusters of records around four main locations – Cwm du'r Arddu; Llechog ridge in Cwm Clogwyn; the Pyg & Miners Tracks and Clogwyn y Garnedd in Cwm Glaslyn; and Cwm Glas (see Figures 1 to 4). Figure 4 illustrate the distribution of sightings in relation to areas of thyme-rich grassland mapped in 1996-98 and 2006. The most recent records are from high altitude (Table 2). Records of the beetle from Cwm Idwal are shown in Figures 5 and 6, with the latter showing areas of mapped thyme grassland which do not coincide with beetle sightings.

Forty other species of invertebrate were recorded during searches for *C.cerealis*, (Appendix B).

Figure 10: Adult (right) and larva (left) of Chrysolina cerealis under a stone.

Figure 11: The location of Clogwyn Coch (black arrow), the only location for *Chrysolina cerealis* in 2015.