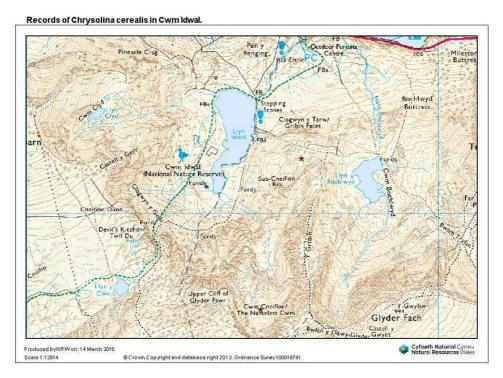

Figure 5: Records of *Chysolina cerealis* from Cwm Idwal. Red star = records with at least a 6-figure grid reference.

Figure 6: Records of *Chysolina cerealis* from Cwm Idwal. Red star = records with at least a 6-figure grid reference. Light blue = areas of thyme mapped in 2006.