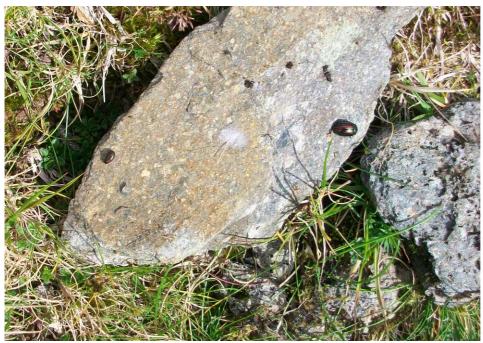

Forty other species of invertebrate were recorded during searches for *C.cerealis*, (Appendix B).

Figure 10: Adult (right) and larva (left) of Chrysolina cerealis under a stone.

Figure 11: The location of Clogwyn Coch (black arrow), the only location for *Chrysolina cerealis* in 2015.