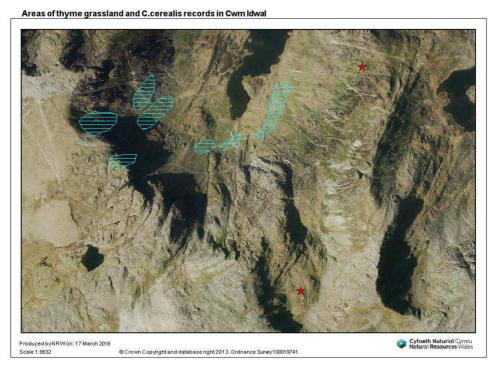

Figure 5: Records of *Chysolina cerealis* from Cwm Idwal. Red star = records with at least a 6-figure grid reference.

Figure 6: Records of *Chysolina cerealis* from Cwm Idwal. Red star = records with at least a 6-figure grid reference. Light blue = areas of thyme mapped in 2006.