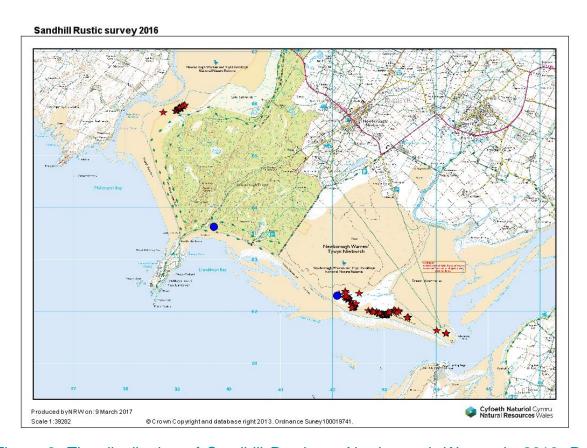

Searches at Porth Cwyfan and Porth Terfyn near Aberffraw, and near Fort Belan on Morfa Dinlle failed to locate the moth.

Figure 2: The distribution of Sandhill Rustic on Newborough Warren in 2016. Red stars = 2016 records, blue circles = Kevin Peace light trap record from the edge of Newborough Forest at Ro Bach in August 2016, and Ian Sims light trap record from Penllyn Pysgod in September 2014.