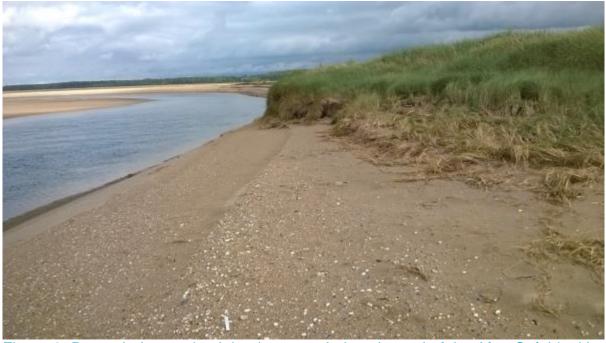

#### 3.1 Background information

The Sandhill Rustic *Luperina nickerlii* occurs as small, disjunct colonies around the English and Welsh coast which are considered to be separate subspecies. *Luperina nickerlii gueneei* is associated with coastal dunes in north Wales, the Wirral and south Lancashire where larvae feed on the rhizomes of Sand Couch *Elytrigia juncea* growing in pioneer dune habitats in the fore dunes, on shingle ridges and in transition zones between saltmarsh and dune. These are dynamic habitats which are prone to periodic losses and gains from coastal erosion and accretion. Severe winter storms can destroy significant areas of breeding habitat but such losses are typically offset by the development of new areas of habitat as new ridges and areas of embryo dune are created. In Wales, the moth has been recorded from Gronant Dunes & Talacre Warren, Kinmel Dunes, Morfa Conwy, Morfa Deganwy (last seen in 1926) and Newborough Warren. The larger populations at Newborough Warren and Gronant Dunes & Talacre Warren survived the 2013-14 winter storms but numbers will have been reduced in the short term at least.

#### 5. Results

A total of 149 Sandhill Rustic adults was recorded from two core areas (Figure 2) – 121 moths in the Penllyn Pygod & Braich Abermenai area (Figure 3) and 28 moths on Cefni Dunes & saltmarsh (Figure 4). No moths were found in former south-west facing fore-dune sites (see Figure 1). The site at Traeth Llanddwyn had completely disappeared but at Ro Bach re-generation was starting from remains of rhizomes. It should be noted that Kevin Peace recorded two adults at a light trap in front of Newborough Forest at Ro Bach on 15<sup>th</sup> August 2016 (see Figure 2).