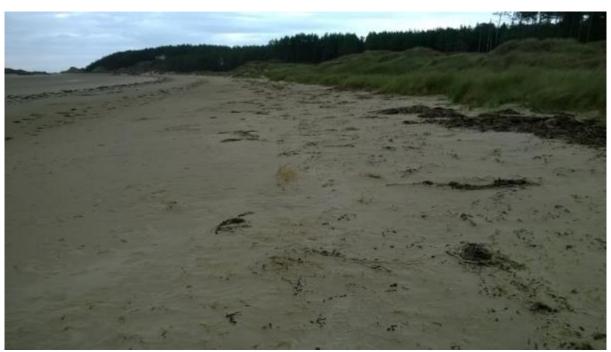

#### 5. Results

A total of 149 Sandhill Rustic adults was recorded from two core areas (Figure 2) – 121 moths in the Penllyn Pygod & Braich Abermenai area (Figure 3) and 28 moths on Cefni Dunes & saltmarsh (Figure 4). No moths were found in former south-west facing fore-dune sites (see Figure 1). The site at Traeth Llanddwyn had completely disappeared but at Ro Bach re-generation was starting from remains of rhizomes. It should be noted that Kevin Peace recorded two adults at a light trap in front of Newborough Forest at Ro Bach on 15<sup>th</sup> August 2016 (see Figure 2).