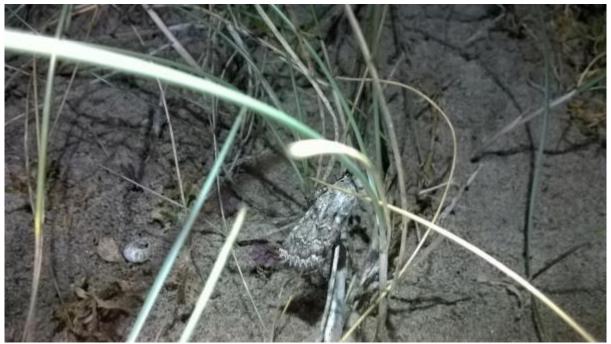

#### 4. Methods

Following daytime reconnaissance visits, searches for Sandhill Rustic were undertaken from 29<sup>th</sup> August to 2<sup>nd</sup> September 2016. Adults were located by torchlight as they rested up on vegetation, principally on the larval foodplant Sand Couch, from about 9.30pm until midnight. This is the standard method for surveying this species and was devised by Adrian Spalding (Spalding, 2015). Brenda, Ian and Matthew Wallace undertook the survey and were assisted on the Cefni Dunes by Mike Howe. A visit to Morfa Dinlle was made on 3<sup>rd</sup> September 2016.

#### 5. Results

A total of 149 Sandhill Rustic adults was recorded from two core areas (Figure 2) – 121 moths in the Penllyn Pygod & Braich Abermenai area (Figure 3) and 28 moths on Cefni Dunes & saltmarsh (Figure 4). No moths were found in former south-west facing fore-dune sites (see Figure 1). The site at Traeth Llanddwyn had completely disappeared but at Ro Bach re-generation was starting from remains of rhizomes. It should be noted that Kevin Peace recorded two adults at a light trap in front of Newborough Forest at Ro Bach on 15<sup>th</sup> August 2016 (see Figure 2).