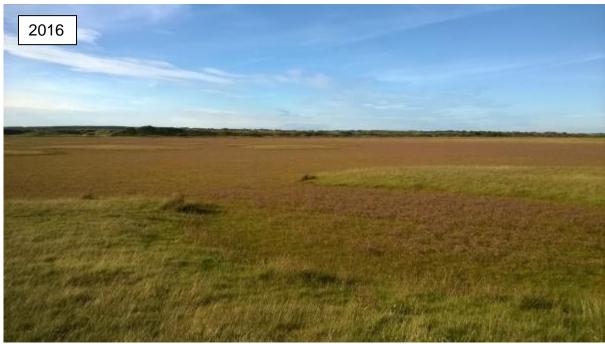

#### 5. Results

A total of 149 Sandhill Rustic adults was recorded from two core areas (Figure 2) – 121 moths in the Penllyn Pygod & Braich Abermenai area (Figure 3) and 28 moths on Cefni Dunes & saltmarsh (Figure 4). No moths were found in former south-west facing fore-dune sites (see Figure 1). The site at Traeth Llanddwyn had completely disappeared but at Ro Bach re-generation was starting from remains of rhizomes. It should be noted that Kevin Peace recorded two adults at a light trap in front of Newborough Forest at Ro Bach on 15<sup>th</sup> August 2016 (see Figure 2).

Figure 4: The distribution of Sandhill Rustic on Cefni Dunes & saltmarsh, Newborough Warren in 2016.

Table 2. Records of Sandhill Rustic from Newborough Warren in 2016. Includes a light trap record made by Kevin Peace. Records in blue = Cefni Dunes & Saltings, black = Penllyn Pysgod & Braich Abermenai.