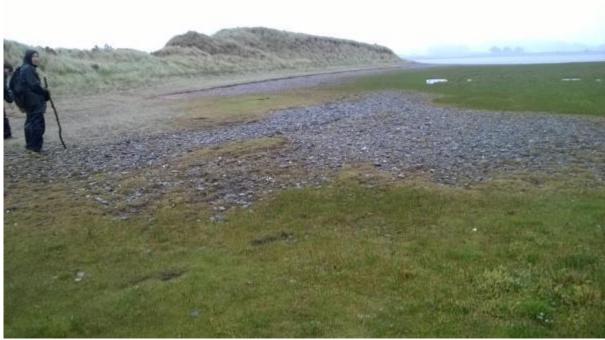

#### 5. Results

A total of 149 Sandhill Rustic adults was recorded from two core areas (Figure 2) – 121 moths in the Penllyn Pygod & Braich Abermenai area (Figure 3) and 28 moths on Cefni Dunes & saltmarsh (Figure 4). No moths were found in former south-west facing fore-dune sites (see Figure 1). The site at Traeth Llanddwyn had completely disappeared but at Ro Bach re-generation was starting from remains of rhizomes. It should be noted that Kevin Peace recorded two adults at a light trap in front of Newborough Forest at Ro Bach on 15<sup>th</sup> August 2016 (see Figure 2).

The habitat on the east side of Ynys Llanddwyn seemed little altered from its 2010 appearance. No moths were found then or in 2016, although high tides isolating the island prevented a good survey there in 2010. A list of all 2016 records is given in Table 2.