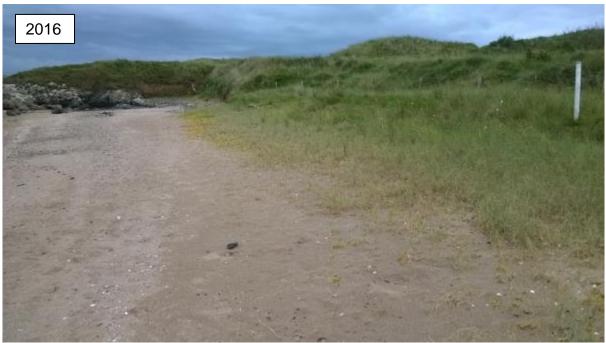

#### 5. Results

A total of 149 Sandhill Rustic adults was recorded from two core areas (Figure 2) – 121 moths in the Penllyn Pygod & Braich Abermenai area (Figure 3) and 28 moths on Cefni Dunes & saltmarsh (Figure 4). No moths were found in former south-west facing fore-dune sites (see Figure 1). The site at Traeth Llanddwyn had completely disappeared but at Ro Bach re-generation was starting from remains of rhizomes. It should be noted that Kevin Peace recorded two adults at a light trap in front of Newborough Forest at Ro Bach on 15<sup>th</sup> August 2016 (see Figure 2).

#### 3.1 Background information

The Sandhill Rustic *Luperina nickerlii* occurs as small, disjunct colonies around the English and Welsh coast which are considered to be separate subspecies. *Luperina nickerlii gueneei* is associated with coastal dunes in north Wales, the Wirral and south Lancashire where larvae feed on the rhizomes of Sand Couch *Elytrigia juncea* growing in pioneer dune habitats in the fore dunes, on shingle ridges and in transition zones between saltmarsh and dune. These are dynamic habitats which are prone to periodic losses and gains from coastal erosion and accretion. Severe winter storms can destroy significant areas of breeding habitat but such losses are typically offset by the development of new areas of habitat as new ridges and areas of embryo dune are created. In Wales, the moth has been recorded from Gronant Dunes & Talacre Warren, Kinmel Dunes, Morfa Conwy, Morfa Deganwy (last seen in 1926) and Newborough Warren. The larger populations at Newborough Warren and Gronant Dunes & Talacre Warren survived the 2013-14 winter storms but numbers will have been reduced in the short term at least.