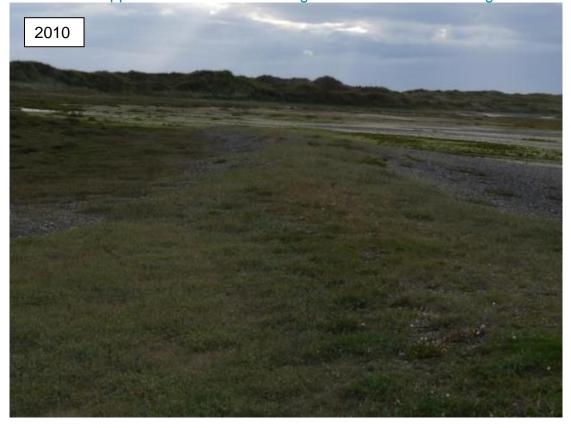

A detailed search for the moth at Newborough Warren was undertaken by the authors in 2010, with twelve adults found at eight locations (Figure 1 & Table 1; Wallace, 2011). Some of these sites will have been lost to the 2013-14 winter storms which resulted in the loss of up to 15-20m of frontal dunes in places (Duigan *et al.*, 2014). However, the moth is known to have survived this event, with an adult recorded at one location in Penllyn Pysgod in September 2014 (Sims, 2014).

Figure 1: The distribution of Sandhill Rustic on Newborough Warren in 2010 (Wallace, 2011). Twelve moths were recorded from seven widely dispersed sites.