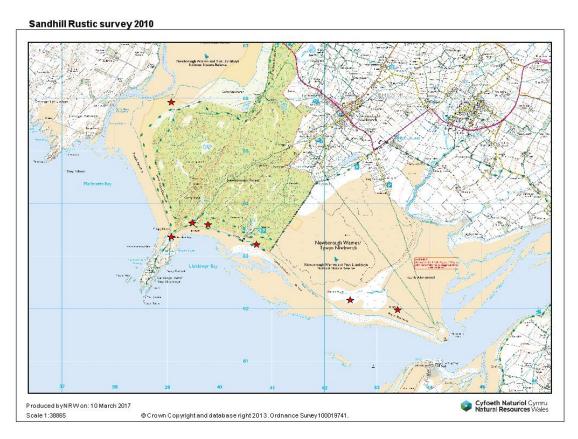

Figure 1: The distribution of Sandhill Rustic on Newborough Warren in 2010 (Wallace, 2011). Twelve moths were recorded from seven widely dispersed sites.