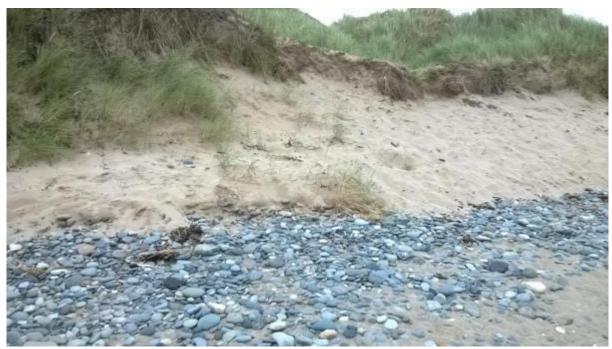

#### 5. Results

A total of 149 Sandhill Rustic adults was recorded from two core areas (Figure 2) – 121 moths in the Penllyn Pygod & Braich Abermenai area (Figure 3) and 28 moths on Cefni Dunes & saltmarsh (Figure 4). No moths were found in former south-west facing fore-dune sites (see Figure 1). The site at Traeth Llanddwyn had completely disappeared but at Ro Bach re-generation was starting from remains of rhizomes. It should be noted that Kevin Peace recorded two adults at a light trap in front of Newborough Forest at Ro Bach on 15<sup>th</sup> August 2016 (see Figure 2).

The habitat on the east side of Ynys Llanddwyn seemed little altered from its 2010 appearance. No moths were found then or in 2016, although high tides isolating the island prevented a good survey there in 2010. A list of all 2016 records is given in Table 2.