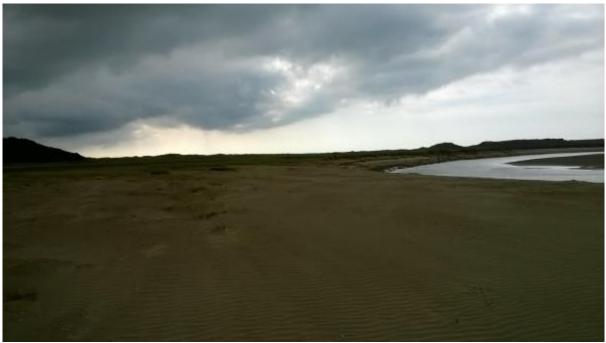

#### 5. Results

A total of 149 Sandhill Rustic adults was recorded from two core areas (Figure 2) – 121 moths in the Penllyn Pygod & Braich Abermenai area (Figure 3) and 28 moths on Cefni Dunes & saltmarsh (Figure 4). No moths were found in former south-west facing fore-dune sites (see Figure 1). The site at Traeth Llanddwyn had completely disappeared but at Ro Bach re-generation was starting from remains of rhizomes. It should be noted that Kevin Peace recorded two adults at a light trap in front of Newborough Forest at Ro Bach on 15<sup>th</sup> August 2016 (see Figure 2).

The habitat on the east side of Ynys Llanddwyn seemed little altered from its 2010 appearance. No moths were found then or in 2016, although high tides isolating the island prevented a good survey there in 2010. A list of all 2016 records is given in Table 2.