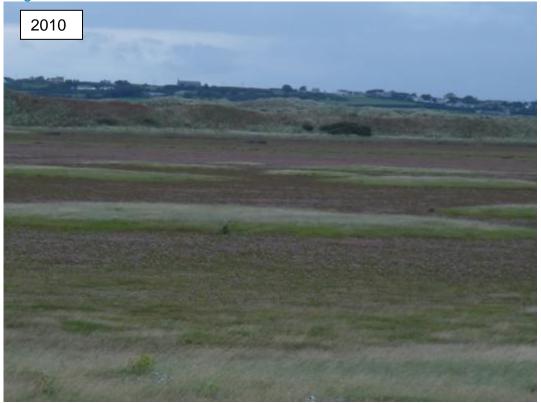

A detailed search for the moth at Newborough Warren was undertaken by the authors in 2010, with twelve adults found at eight locations (Figure 1 & Table 1; Wallace, 2011). Some of these sites will have been lost to the 2013-14 winter storms which resulted in the loss of up to 15-20m of frontal dunes in places (Duigan *et al.*, 2014). However, the moth is known to have survived this event, with an adult recorded at one location in Penllyn Pysgod in September 2014 (Sims, 2014).

Figure 1: The distribution of Sandhill Rustic on Newborough Warren in 2010 (Wallace, 2011). Twelve moths were recorded from seven widely dispersed sites.