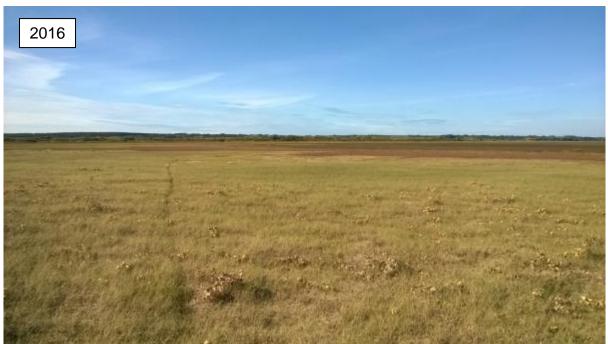

the sea when it covers the sand couch grass, as here at Penllyn Pysgod on 29<sup>th</sup> August 2016.



Figure 12: An area at the back of Braich Abermenai where sand couch grass and sea purslane grow together and in patches. There appears to be generally more sand in the view of 29<sup>th</sup> August 2016.





Figure 13: Sand couch grass colonising a new sand mound behind Braich Abermenai on 29<sup>th</sup> August 2016.



Figure 14: Tall sand couch grass at the back of Braich Abermenai on 29<sup>th</sup> August 2016.



Figure 15: An extensive area of sand couch grass amongst salt marsh vegetation on a dead flat area behind Braich Abermenai on 29<sup>th</sup> August 2016.



Figure 16: Sand couch grass dominating a low mound of sand in Penllyn Pysgod on 29<sup>th</sup> August 2016.



Figure 17: The east end of Penllyn Pysgod photographed on 29<sup>th</sup> August 2016 and nearby in August 2010 showing very little change in habitat.





Figure 18: This picture of low sand mounds amongst saltmarsh in Penllyn Pysgod on 29<sup>th</sup> August 2016 seems to show the same proportions of different habitats as in August 2010.





Figure 19: Water movement has kept the area of sand around this mound open in Penllyn Psygod on 29<sup>th</sup> August 2016.



Figure 20: The fringe of sand couch grass can be narrow if the backing dune is steep. The two drift lines seen in Figure 10 photo are also clear in this view. Braich Abermenai on 29<sup>th</sup> August 2016.



Figure 21: Seaward face of Traeth Llanddwyn on 31st August 2016 showing no fore dune.



Figure 22: The fore dun