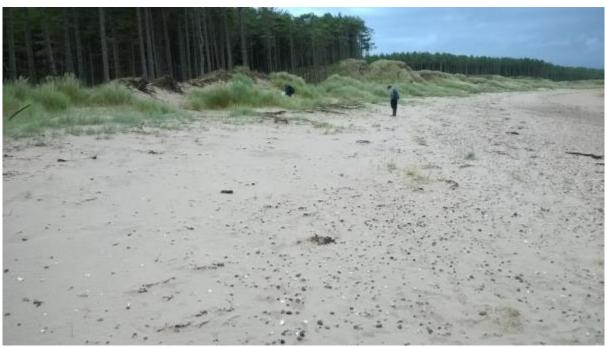

#### 5. Results

A total of 149 Sandhill Rustic adults was recorded from two core areas (Figure 2) – 121 moths in the Penllyn Pygod & Braich Abermenai area (Figure 3) and 28 moths on Cefni Dunes & saltmarsh (Figure 4). No moths were found in former south-west facing fore-dune sites (see Figure 1). The site at Traeth Llanddwyn had completely disappeared but at Ro Bach re-generation was starting from remains of rhizomes. It should be noted that Kevin Peace recorded two adults at a light trap in front of Newborough Forest at Ro Bach on 15<sup>th</sup> August 2016 (see Figure 2).

#### 3.1 Background information

The Sandhill Rustic *Luperina nickerlii* occurs as small, disjunct colonies around the English and Welsh coast which are considered to be separate subspecies. *Luperina nickerlii gueneei* is associated with coastal dunes in north Wales, the Wirral and south Lancashire where larvae feed on the rhizomes of Sand Couch *Elytrigia juncea* growing in pioneer dune habitats in the fore dunes, on shingle ridges and in transition zones between saltmarsh and dune. These are dynamic habitats which are prone to periodic losses and gains from coastal erosion and accretion. Severe winter storms can destroy significant areas of breeding habitat but such losses are typically offset by the development of new areas of habitat as new ridges and areas of embryo dune are created. In Wales, the moth has been recorded from Gronant Dunes & Talacre Warren, Kinmel Dunes, Morfa Conwy, Morfa Deganwy (last seen in 1926) and Newborough Warren. The larger populations at Newborough Warren and Gronant Dunes & Talacre Warren survived the 2013-14 winter storms but numbers will have been reduced in the short term at least.