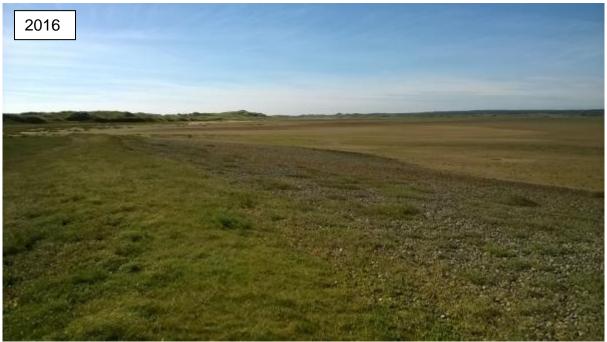

#### 5. Results

A total of 149 Sandhill Rustic adults was recorded from two core areas (Figure 2) – 121 moths in the Penllyn Pygod & Braich Abermenai area (Figure 3) and 28 moths on Cefni Dunes & saltmarsh (Figure 4). No moths were found in former south-west facing fore-dune sites (see Figure 1). The site at Traeth Llanddwyn had completely disappeared but at Ro Bach re-generation was starting from remains of rhizomes. It should be noted that Kevin Peace recorded two adults at a light trap in front of Newborough Forest at Ro Bach on 15<sup>th</sup> August 2016 (see Figure 2).

The habitat on the east side of Ynys Llanddwyn seemed little altered from its 2010 appearance. No moths were found then or in 2016, although high tides isolating the island prevented a good survey there in 2010. A list of all 2016 records is given in Table 2.