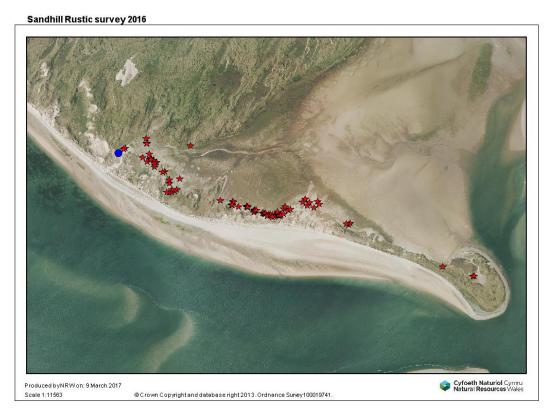

Figure 3: The distribution of Sandhill Rustic at Penllyn Pysgod and Braich Abermenai on Newborough Warren in 2016. Red stars = 2016 records, blue circle = Ian Sims light trap record in September 2014.