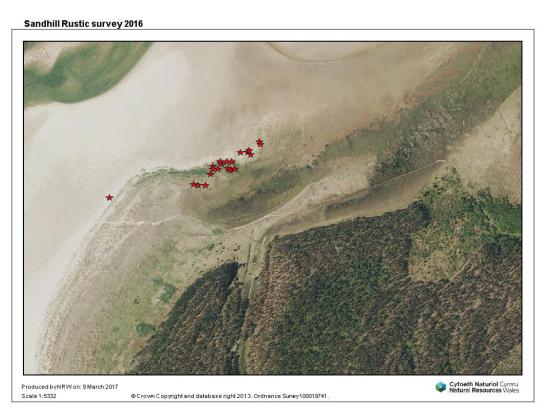

Figure 4: The distribution of Sandhill Rustic on Cefni Dunes & saltmarsh, Newborough Warren in 2016.

Table 2. Records of Sandhill Rustic from Newborough Warren in 2016. Includes a light trap record made by Kevin Peace. Records in blue = Cefni Dunes & Saltings, black = Penllyn Pysgod & Braich Abermenai.