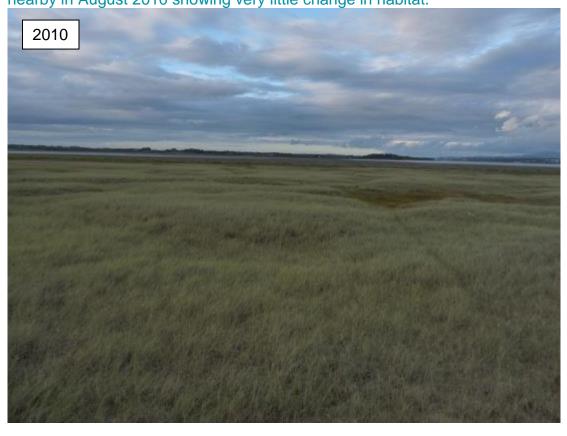

nai where sand couch grass and sea purslane grow together and in patches. There appears to be generally more sand in the view of 29<sup>th</sup> August 2016.





Figure 13: Sand couch grass colonising a new sand mound behind Braich Abermenai on 29<sup>th</sup> August 2016.



Figure 14: Tall sand couch grass at the back of Braich Abermenai on 29<sup>th</sup> August 2016.



Figure 15: An extensive area of sand couch grass amongst salt marsh vegetation on a dead flat area behind Braich Abermenai on 29<sup>th</sup> August 2016.



Figure 16: Sand couch grass dominating a low mound of sand in Penllyn Pysgod on 29<sup>th</sup> August 2016.



Figure 17: The east end of Penllyn Pysgod photographed on 29<sup>th</sup> August 2016 and nearby in August 2010 showing very little change in habitat.





Figure 18: This picture of low sand mounds amongst saltmarsh in Penllyn Pysgod on 29<sup>th</sup> August 2016 seems to show the same proportions of different habitats as in August 2010.





Figure 19: Water movement has kept the area of sand around this mound open in Penllyn Psygod on 29<sup>th</sup> August 2016.



Figure 20: The fringe of sand couch grass can be narrow if the backing dune is steep. The two drift lines seen in Figure 10 photo are also clear in this view. Braich Abermenai on 29<sup>th</sup> August 2016.



Figure 21: Seaward face of Traeth Llanddwyn on 31st August 2016 showing no fore dune.



Figure 22: The fore dune has been less damaged the nearer you get to Llanddwyn Island and the grass seems poised to re-establish a fore dune from remaining rhizomes. The rear pa