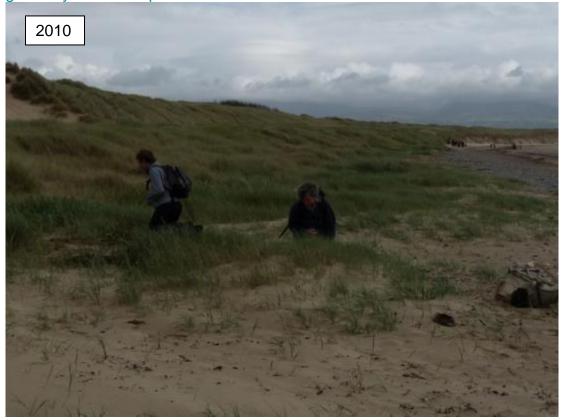

A detailed search for the moth at Newborough Warren was undertaken by the authors in 2010, with twelve adults found at eight locations (Figure 1 & Table 1; Wallace, 2011). Some of these sites will have been lost to the 2013-14 winter storms which resulted in the loss of up to 15-20m of frontal dunes in places (Duigan *et al.*, 2014). However, the moth is known to have survived this event, with an adult recorded at one location in Penllyn Pysgod in September 2014 (Sims, 2014).

Figure 1: The distribution of Sandhill Rustic on Newborough Warren in 2010 (Wallace, 2011). Twelve moths were recorded from seven widely dispersed sites.