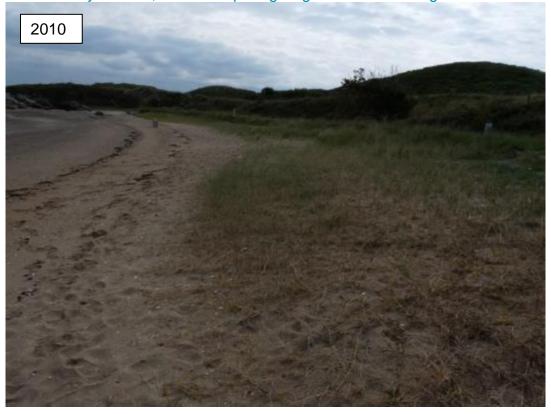

A detailed search for the moth at Newborough Warren was undertaken by the authors in 2010, with twelve adults found at eight locations (Figure 1 & Table 1; Wallace, 2011). Some of these sites will have been lost to the 2013-14 winter storms which resulted in the loss of up to 15-20m of frontal dunes in places (Duigan *et al.*, 2014). However, the moth is known to have survived this event, with an adult recorded at one location in Penllyn Pysgod in September 2014 (Sims, 2014).

Figure 1: The distribution of Sandhill Rustic on Newborough Warren in 2010 (Wallace, 2011). Twelve moths were recorded from seven widely dispersed sites.