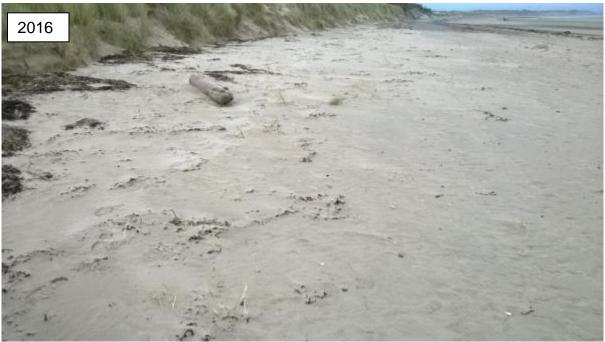

#### 5. Results

A total of 149 Sandhill Rustic adults was recorded from two core areas (Figure 2) – 121 moths in the Penllyn Pygod & Braich Abermenai area (Figure 3) and 28 moths on Cefni Dunes & saltmarsh (Figure 4). No moths were found in former south-west facing fore-dune sites (see Figure 1). The site at Traeth Llanddwyn had completely disappeared but at Ro Bach re-generation was starting from remains of rhizomes. It should be noted that Kevin Peace recorded two adults at a light trap in front of Newborough Forest at Ro Bach on 15<sup>th</sup> August 2016 (see Figure 2).